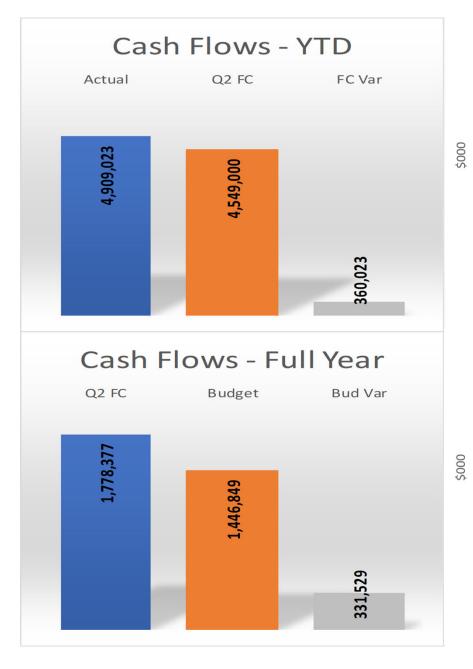

# Summary

|                     | YEAR TO DATE |             |            |
|---------------------|--------------|-------------|------------|
| JUNE 2024           | Actual       | Q2 FC       | FC Var     |
| Income Statement    |              |             |            |
| Suburban Water      | 1,215,332    | 739,839     | 475,493    |
| Suburban Wastewater | (448,909)    | (858,880)   | 409,971    |
| City Division       | 5,378,711    | 1,643,516   | 3,735,196  |
| Total LCA           | 6,145,135    | 1,524,475   | 4,620,659  |
|                     |              |             |            |
| Cash Flow Statement |              |             |            |
| Suburban Water      | 4,909,023    | 4,549,000   | 360,023    |
| Suburban Wastewater | (1,626,087)  | (1,697,625) | 71,538     |
| City Division       | 58,202,709   | 47,960,988  | 10,241,722 |
| Total LCA           | 61,485,646   | 50,812,363  | 10,673,283 |

# Summary

|                     |             | FULL YEAR   |             |
|---------------------|-------------|-------------|-------------|
| JUNE 2024           | Q2 FC       | Budget      | Bud Var     |
| Income Statement    |             |             |             |
| Suburban Water      | 2,348,377   | 2,019,922   | 328,455     |
| Suburban Wastewater | (1,461,583) | (1,632,719) | 171,136     |
| City Division       | 10,385,586  | 14,844,627  | (4,459,041) |
| Total LCA           | 11,272,381  | 15,231,830  | (3,959,449) |
|                     |             |             |             |
| Cash Flow Statement |             |             |             |
| Suburban Water      | 1,778,377   | 1,446,849   | 331,529     |
| Suburban Wastewater | 349,361     | 347,045     | 2,316       |
| City Division       | 42,821,438  | 2,940,507   | 39,880,931  |
| Total LCA           | 44,949,176  | 4,734,400   | 40,214,776  |