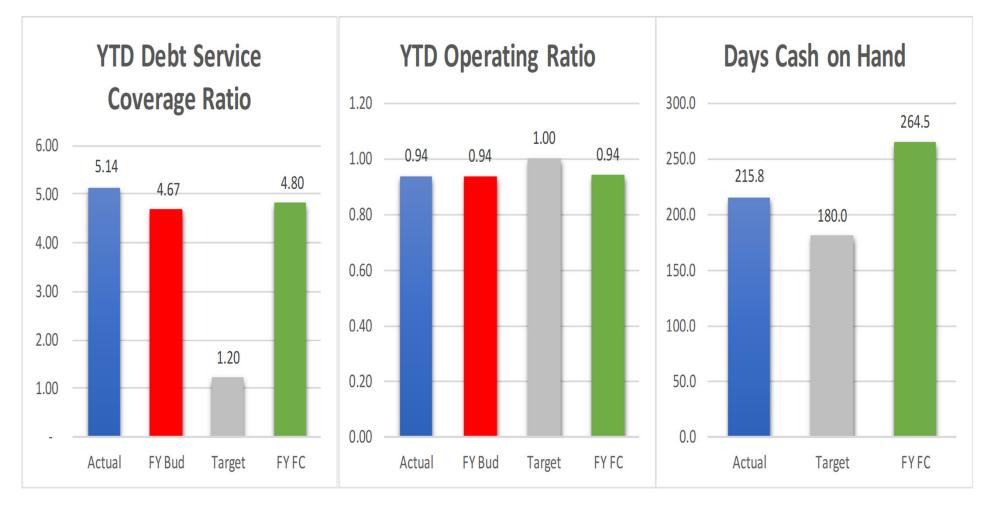

# Fund Recap

|                                      | Sub W | Sub WW | City |
|--------------------------------------|-------|--------|------|
| YTD Net income >0                    |       |        |      |
| YTD Net income >= FC                 |       |        |      |
| YTD Cash Flow >0                     |       |        |      |
| YTD Cash Flow >= FC                  |       |        |      |
| YTD DSCR >= FC                       |       |        |      |
| YTD DSCR >= 1.20                     |       |        |      |
| YTD Operating Ratio >= 1.00          |       |        |      |
| YTD Operating Ratio >= Budget Target |       |        |      |
| YTD Days Cash on Hand >= 180.0       |       |        |      |
| YTD Operating Revenues >= FC         |       |        |      |
| YTD Operating Expenses <= FC         |       |        |      |
| FY FC Net Income >= Budget           |       |        |      |
| FY FC Cash Flows >=Budget            |       |        |      |
| FY FC DSCR >= Budget                 |       |        |      |
| TOTAL GREEN                          | 14    | 10     | 13   |