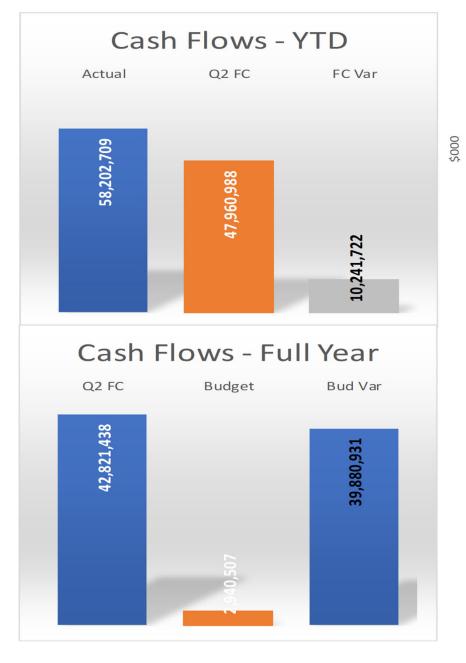

# City Division

### **YTD Cash Flow Variances to FC**

### FY Cash Flow Variances to Budget