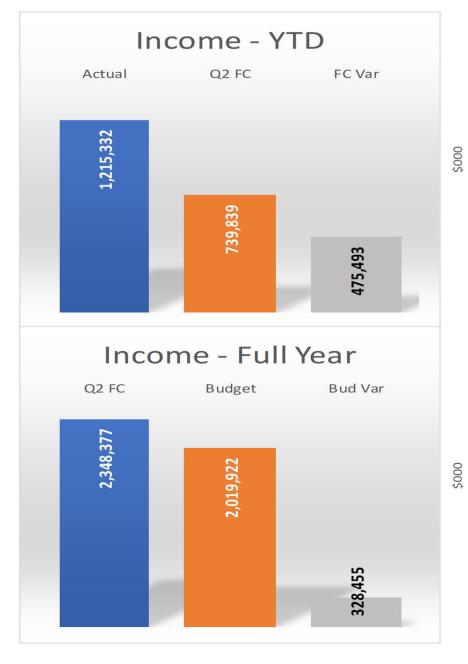

# Summary

|                     | YEAR TO DATE |             |            |
|---------------------|--------------|-------------|------------|
| JUNE 2024           | Actual       | Q2 FC       | FC Var     |
| Income Statement    |              |             |            |
| Suburban Water      | 1,215,332    | 739,839     | 475,493    |
| Suburban Wastewater | (448,909)    | (858,880)   | 409,971    |
| City Division       | 5,378,711    | 1,643,516   | 3,735,196  |
| Total LCA           | 6,145,135    | 1,524,475   | 4,620,659  |
|                     |              |             |            |
| Cash Flow Statement |              |             |            |
| Suburban Water      | 4,909,023    | 4,549,000   | 360,023    |
| Suburban Wastewater | (1,626,087)  | (1,697,625) | 71,538     |
| City Division       | 58,202,709   | 47,960,988  | 10,241,722 |
| Total LCA           | 61,485,646   | 50,812,363  | 10,673,283 |

# Summary

|                     |             | FULL YEAR   |             |
|---------------------|-------------|-------------|-------------|
| JUNE 2024           | Q2 FC       | Budget      | Bud Var     |
| Income Statement    |             |             |             |
| Suburban Water      | 2,348,377   | 2,019,922   | 328,455     |
| Suburban Wastewater | (1,461,583) | (1,632,719) | 171,136     |
| City Division       | 10,385,586  | 14,844,627  | (4,459,041) |
| Total LCA           | 11,272,381  | 15,231,830  | (3,959,449) |
|                     |             |             |             |
| Cash Flow Statement |             |             |             |
| Suburban Water      | 1,778,377   | 1,446,849   | 331,529     |
| Suburban Wastewater | 349,361     | 347,045     | 2,316       |
| City Division       | 42,821,438  | 2,940,507   | 39,880,931  |
| Total LCA           | 44,949,176  | 4,734,400   | 40,214,776  |