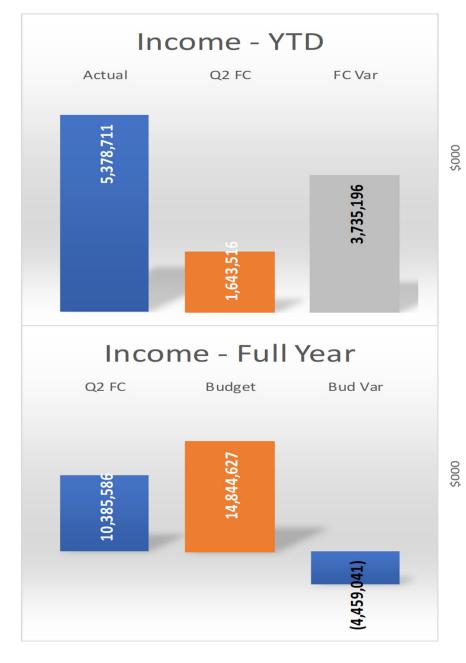

# City Division

### **YTD Net Income Variances to FC**

### **FY Net Income Variances to Budget**