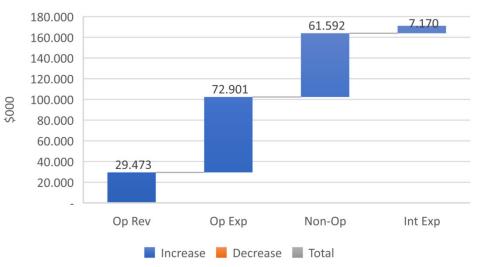

# Suburban Wastewater

**YTD Net Income Variances to FC** 

### Suburban Wastewater

 600
 117

 404
 380

 200
 380

 100
 380

 000
 830

 000
 (830)

 000
 Debt Svc & Financing