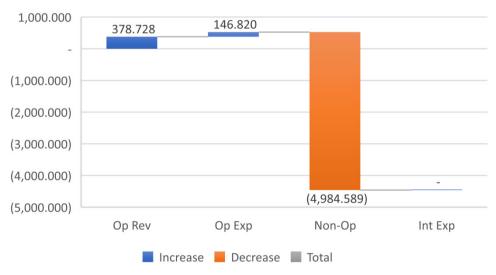

Total LCA           | 44,949,176  | 4,734,400   | 40,214,776  |

# Suburban Water



### **YTD Net Income Variances to FC**



### FY Net Income Variances to Budget



# Suburban Water



700 164 600 474 500 400 106 300 (384)200 100 Debt Svc & Financing Investing & Other Cash From Ops Capex Increase Decrease Total

#### **YTD Cash Flow Variances to FC**

### FY Cash Flow Variances to Budget



# Suburban Water



# Suburban Wastewater



**YTD Net Income Variances to FC** 







### Suburban Wastewater



 600
 117

 404
 380

 200
 380

 100
 380

 000
 830

 000
 (830)

 000
 Debt Svc & Financing

 Cash From Ops
 Capex

**YTD Cash Flow Variances to FC** 





# Suburban Wastewater



# City Division



### **YTD Net Income Variances to FC**



### **FY Net Income Variances to Budget**



# City Division



### **YTD Cash Flow Variances to FC**

### FY Cash Flow Variances to Budget



# City Division



# Fund Recap

|                                      | Sub W | Sub WW | City |
|--------------------------------------|-------|--------|------|
| YTD Net income >0                    |       |        |      |
| YTD Net income >= FC                 |       |        |      |
| YTD Cash Flow >0                     |       |        |      |
| YTD Cash Flow >= FC                  |       |        |      |
| YTD DSCR >= FC                       |       |        |      |
| YTD DSCR >= 1.20                     |       |        |      |
| YTD Operating Ratio >= 1.00          |       |        |      |
| YTD Operating Ratio >= Budget Target |       |        |      |
| YTD Days Cash o