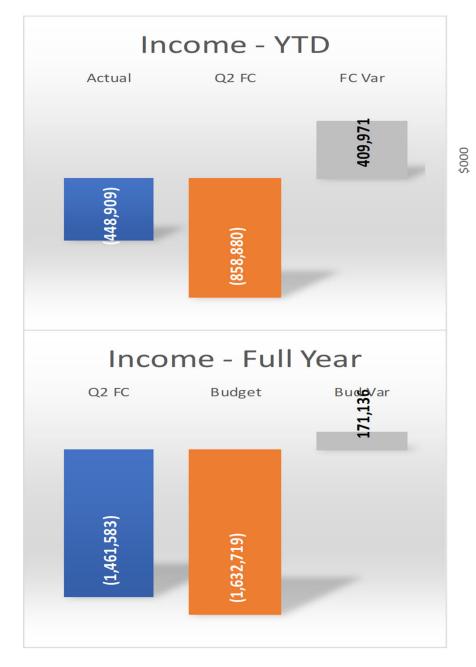

# Summary

|                     | YEAR TO DATE |             |            |
|---------------------|--------------|-------------|------------|
| JUNE 2024           | Actual       | Q2 FC       | FC Var     |
| Income Statement    |              |             |            |
| Suburban Water      | 1,215,332    | 739,839     | 475,493    |
| Suburban Wastewater | (448,909)    | (858,880)   | 409,971    |
| City Division       | 5,378,711    | 1,643,516   | 3,735,196  |
| Total LCA           | 6,145,135    | 1,524,475   | 4,620,659  |
|                     |              |             |            |
| Cash Flow Statement |              |             |            |
| Suburban Water      | 4,909,023    | 4,549,000   | 360,023    |
| Suburban Wastewater | (1,626,087)  | (1,697,625) | 71,538     |
| City Division       | 58,202,709   | 47,960,988  | 10,241,722 |
| Total LCA           | 61,485,646   | 50,812,363  | 10,673,283 |

# Summary

|                     |             | FULL YEAR   |             |
|---------------------|-------------|-------------|-------------|
| JUNE 2024           | Q2 FC       | Budget      | Bud Var     |
| Income Statement    |             |             |             |
| Suburban Water      | 2,348,377   | 2,019,922   | 328,455     |
| Suburban Wastewater | (1,461,583) | (1,632,719) | 171,136     |
| City Division       | 10,385,586  | 14,844,627  | (4,459,041) |
| Total LCA           | 11,272,381  | 15,231,830  | (3,959,449) |
|                     |             |             |             |
| Cash Flow Statement |             |             |             |
| Suburban Water      | 1,778,377   | 1,446,849   | 331,529     |
| Suburban Wastewater | 349,361     | 347,045     | 2,316       |
| City Division       | 42,821,438  | 2,940,507   | 39,880,931  |
| Total LCA           | 44,949,176  | 4,734,400   | 40,214,776  |

# Suburban Wastewater

**YTD Net Income Variances to FC** 