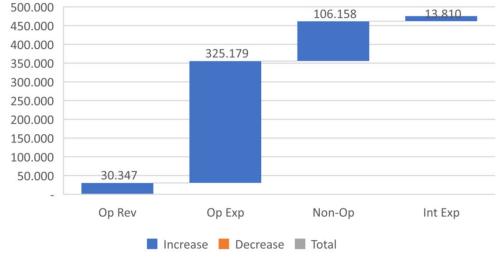

ud Var     |
| Income Statement    |             |             |             |
| Suburban Water      | 2,348,377   | 2,019,922   | 328,455     |
| Suburban Wastewater | (1,461,583) | (1,632,719) | 171,136     |
| City Division       | 10,385,586  | 14,844,627  | (4,459,041) |
| Total LCA           | 11,272,381  | 15,231,830  | (3,959,449) |
|                     |             |             |             |
| Cash Flow Statement |             |             |             |
| Suburban Water      | 1,778,377   | 1,446,849   | 331,529     |
| Suburban Wastewater | 349,361     | 347,045     | 2,316       |
| City Division       | 42,821,438  | 2,940,507   | 39,880,931  |
| Total LCA           | 44,949,176  | 4,734,400   | 40,214,776  |

# Suburban Water



### **YTD Net Income Variances to FC**



### FY Net Income Variances to Budget



# Suburban Water



700 164 600 474 500 400 106 300 (384)200 100 Debt Svc & Financing Investing & Other Cash From Ops Capex Increase Decrease Total

#### **YTD Cash Flow Variances to FC**

### FY Cash Flow Variances to Budget



# Suburban Water



# Suburban Wastewater



**YTD Net Income Variances to FC** 







### Suburban Wastewater



 600
 117

 404
 380

 200
 380

 100
 380

 000
 830

 000
 (830)

 000
 Debt Svc & Financing

 Cash From Ops
 Capex

**YTD Cash Flow Variances to FC** 





# Suburban Wastewater



# City Division



### **YTD Net Income Variances to FC**



### **FY Net Income Variances to Budget**



# City Division



### **YTD Cash Flow Variances to FC**

### FY Cash Flow Variances to Budget



# City Division



# Fund