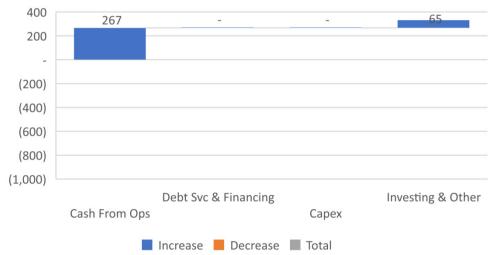

#### **YTD Cash Flow Variances to FC**

### Suburban Wastewater

 600
 117

 404
 380

 200
 380

 100
 380

 000
 830

 000
 (830)

 000
 Debt Svc & Financing

 Cash From Ops
 Capex

**YTD Cash Flow Variances to FC** 