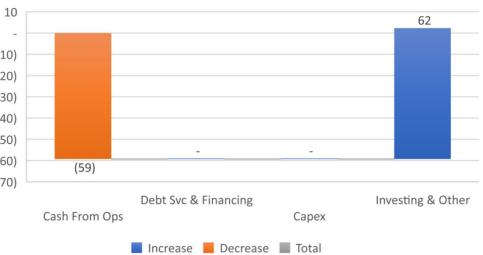

uburban Wastewater | 349,361     | 347,045     | 2,316       |
| City Division       | 42,821,438  | 2,940,507   | 39,880,931  |
| Total LCA           | 44,949,176  | 4,734,400   | 40,214,776  |

# Suburban Water



### **YTD Net Income Variances to FC**



### FY Net Income Variances to Budget



# Suburban Water



700 164 600 474 500 400 106 300 (384)200 100 Debt Svc & Financing Investing & Other Cash From Ops Capex Increase Decrease Total

#### **YTD Cash Flow Variances to FC**

### FY Cash Flow Variances to Budget



# Suburban Water



# Suburban Wastewater



**YTD Net Income Variances to FC** 







### Suburban Wastewater



 600
 117

 404
 380

 200
 380

 100
 380

 000
 830

 000
 (830)

 000
 Debt Svc & Financing

 Cash From Ops
 Capex

**YTD Cash Flow Variances to FC** 





# Suburban Wastewater



# City Division



### **YTD Net Income Variances to FC**



### **FY Net Income Variances to Budget**



# City Division



### **YTD Cash Flow Variances to FC**

### FY Cash Flow Variances to Budget



# City Division



# Fund Recap

|                                      | Sub W | Sub WW | City |
|--------------------------------------|-------|--------|------|
| YTD Net income >0                    |       |        |      |
| YTD Net income >= FC                 |       |        |      |
| YTD Cash Flow >0                     |       |        |      |
| YTD Cash Flow >= FC                  |       |        |      |
| YTD DSCR >= FC                       |       |        |      |
| YTD DSCR >= 1.20                     |       |        |      |
| YTD Operating