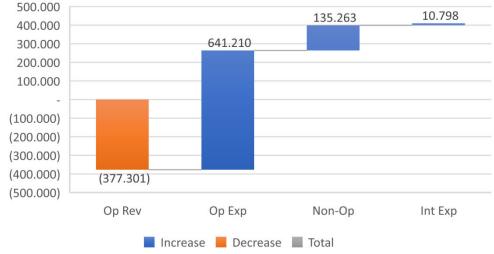

|             |             |             |
| Cash Flow Statement |             |             |             |
| Suburban Water      | 1,778,377   | 1,446,849   | 331,529     |
| Suburban Wastewater | 349,361     | 347,045     | 2,316       |
| City Division       | 42,821,438  | 2,940,507   | 39,880,931  |
| Total LCA           | 44,949,176  | 4,734,400   | 40,214,776  |

# Suburban Water



### **YTD Net Income Variances to FC**



### FY Net Income Variances to Budget



# Suburban Water



700 164 600 474 500 400 106 300 (384)200 100 Debt Svc & Financing Investing & Other Cash From Ops Capex Increase Decrease Total

#### **YTD Cash Flow Variances to FC**

### FY Cash Flow Variances to Budget



# Suburban Water



# Suburban Wastewater



**YTD Net Income Variances to FC** 







### Suburban Wastewater



 600
 117

 404
 380

 200
 380

 100
 380

 000
 830

 000
 (830)

 000
 Debt Svc & Financing

 Cash From Ops
 Capex

**YTD Cash Flow Variances to FC** 





# Suburban Wastewater



# City Division



### **YTD Net Income Variances to FC**



### **FY Net Income Variances to Budget**



# City Division



### **YTD Cash Flow Variances to FC**

### FY Cash Flow Variances to Budget



# City Division



# Fund Recap

|                                      | Sub W | Sub WW | City |
|--------------------------------------|-------|--------|------|
| YTD Net income >0                    |       |        |      |
| YTD Net income >= FC                 |       |        |      |
| YTD Cash Flow >0                     |       |        |      |
| YTD Cash Flow >= FC