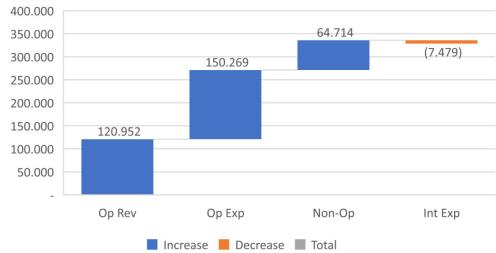

### **YTD Net Income Variances to FC**

### **FY Net Income Variances to Budget**