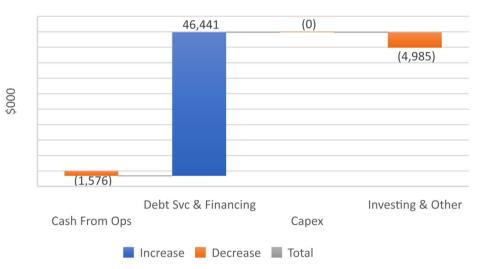

# City Division

### **YTD Cash Flow Variances to FC**

### FY Cash Flow Variances to Budget