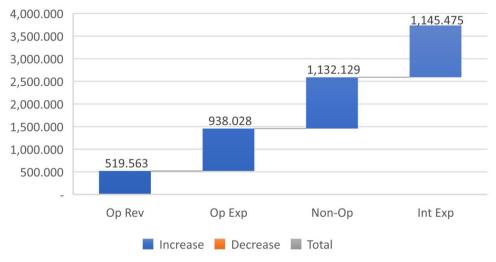

42,821,438  | 2,940,507   | 39,880,931  |
| Total LCA           | 44,949,176  | 4,734,400   | 40,214,776  |

# Suburban Water



### **YTD Net Income Variances to FC**



### FY Net Income Variances to Budget



# Suburban Water



700 164 600 474 500 400 106 300 (384)200 100 Debt Svc & Financing Investing & Other Cash From Ops Capex Increase Decrease Total

#### **YTD Cash Flow Variances to FC**

### FY Cash Flow Variances to Budget



# Suburban Water



# Suburban Wastewater



**YTD Net Income Variances to FC** 







### Suburban Wastewater



 600
 117

 404
 380

 200
 380

 100
 380

 000
 830

 000
 (830)

 000
 Debt Svc & Financing

 Cash From Ops
 Capex

**YTD Cash Flow Variances to FC** 





# Suburban Wastewater



# City Division



### **YTD Net Income Variances to FC**



### **FY Net Income Variances to Budget**



# City Division



### **YTD Cash Flow Variances to FC**

### FY Cash Flow Variances to Budget



# City Division



# Fund Recap

|                                      | Sub W | Sub WW | City |
|--------------------------------------|-------|--------|------|
| YTD Net income >0                    |       |        |      |
| YTD Net income >= FC                 |       |        |      |
| YTD Cash Flow >0                     |       |        |      |
| YTD Cash Flow >= FC                  |       |        |      |
| YTD DSCR >= FC                       |       |        |      |
| YTD DSCR >= 1.20                     |       |        |      |
| YTD Operating Ratio >= 1.00          |       |        |      |
| YTD Operating Ratio >= Budget Targe