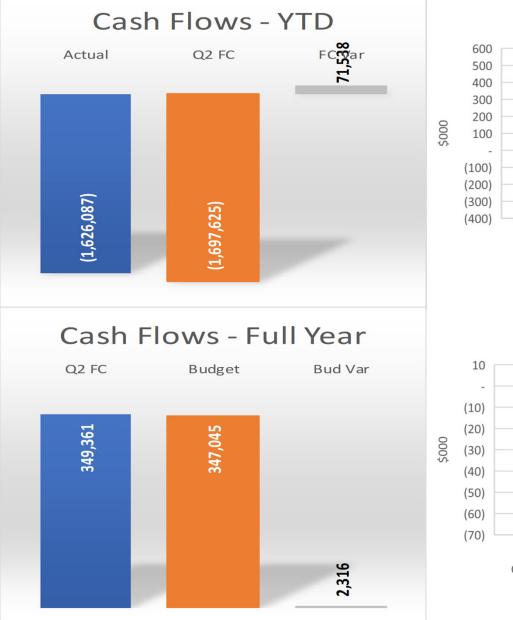

# Summary

|                     | YEAR TO DATE |             |            |
|---------------------|--------------|-------------|------------|
| JUNE 2024           | Actual       | Q2 FC       | FC Var     |
| Income Statement    |              |             |            |
| Suburban Water      | 1,215,332    | 739,839     | 475,493    |
| Suburban Wastewater | (448,909)    | (858,880)   | 409,971    |
| City Division       | 5,378,711    | 1,643,516   | 3,735,196  |
| Total LCA           | 6,145,135    | 1,524,475   | 4,620,659  |
|                     |              |             |            |
| Cash Flow Statement |              |             |            |
| Suburban Water      | 4,909,023    | 4,549,000   | 360,023    |
| Suburban Wastewater | (1,626,087)  | (1,697,625) | 71,538     |
| City Division       | 58,202,709   | 47,960,988  | 10,241,722 |
| Total LCA           | 61,485,646   | 50,812,363  | 10,673,283 |

# Summary

|                     |             | FULL YEAR   |             |
|---------------------|-------------|-------------|-------------|
| JUNE 2024           | Q2 FC       | Budget      | Bud Var     |
| Income Statement    |             |             |             |
| Suburban Water      | 2,348,377   | 2,019,922   | 328,455     |
| Suburban Wastewater | (1,461,583) | (1,632,719) | 171,136     |
| City Division       | 10,385,586  | 14,844,627  | (4,459,041) |
| Total LCA           | 11,272,381  | 15,231,830  | (3,959,449) |
|                     |             |             |             |
| Cash Flow Statement |             |             |             |
| Suburban Water      | 1,778,377   | 1,446,849   | 331,529     |
| Suburban Wastewater | 349,361     | 347,045     | 2,316       |
| City Division       | 42,821,438  | 2,940,507   | 39,880,931  |
| Total LCA           | 44,949,176  | 4,734,400   | 40,214,776  |