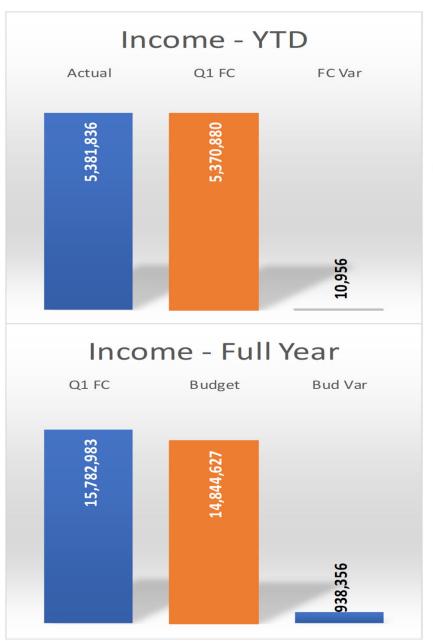

**Suburban Water** 

**Suburban Wastewater** 

**City Division** 

**Total LCA** 

| YEAR TO DATE |             |           |  |  |  |
|--------------|-------------|-----------|--|--|--|
| Actual       | Q1 FC       | FC Var    |  |  |  |
|              |             |           |  |  |  |
| 846,466      | 733,021     | 113,445   |  |  |  |
| (70,006)     | (142,223)   | 72,216    |  |  |  |
| 5,381,836    | 5,370,880   | 10,956    |  |  |  |
| 6,158,296    | 5,961,678   | 196,617   |  |  |  |
|              |             |           |  |  |  |
|              |             |           |  |  |  |
| 129,570      | (651)       | 130,221   |  |  |  |
| (1,414,865)  | (1,462,070) | 47,206    |  |  |  |
| 9,512,845    | 7,439,883   | 2,072,962 |  |  |  |
| 8,227,550    | 5,977,162   | 2,250,388 |  |  |  |

**Suburban Water** 

**Suburban Wastewater** 

**City Division** 

**Total LCA** 

| FULL YEAR   |             |           |  |  |  |
|-------------|-------------|-----------|--|--|--|
| Q1 FC       | Budget      | Bud Var   |  |  |  |
|             |             |           |  |  |  |
| 2,348,377   | 2,019,922   | 328,455   |  |  |  |
| (1,461,583) | (1,632,719) | 171,136   |  |  |  |
| 15,782,983  | 14,844,627  | 938,356   |  |  |  |
| 16,669,778  | 15,231,830  | 1,437,948 |  |  |  |
|             |             |           |  |  |  |
|             |             |           |  |  |  |
| 1,778,377   | 1,446,849   | 331,529   |  |  |  |
| 349,361     | 347,045     | 2,316     |  |  |  |
| 3,878,863   | 2,940,507   | 938,356   |  |  |  |
| 6,006,602   | 4,734,400   | 1,272,202 |  |  |  |