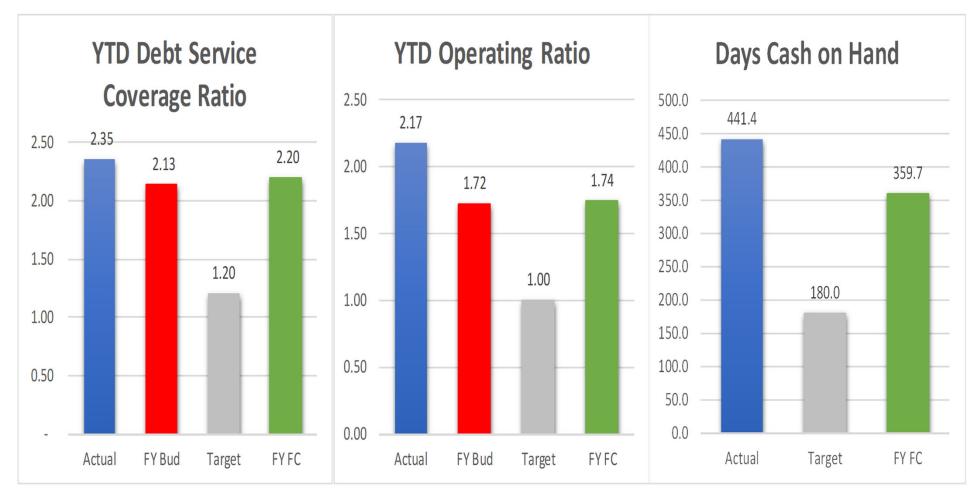

# Fund Recap

|                                      | Sub W | Sub WW | City |
|--------------------------------------|-------|--------|------|
| YTD Net income >0                    |       |        |      |
| YTD Net income >= FC                 |       |        |      |
| YTD Cash Flow >0                     |       |        |      |
| YTD Cash Flow >= FC                  |       |        |      |
| YTD DSCR >= FC                       |       |        |      |
| YTD DSCR >= 1.20                     |       |        |      |
| YTD Operating Ratio >= 1.00          |       |        |      |
| YTD Operating Ratio >= Budget Target |       |        |      |
| YTD Days Cash on Hand >= 180.0       |       |        |      |
| YTD Operating Revenues >= FC         |       |        |      |
| YTD Operating Expenses <= FC         |       |        |      |
| FY FC Net Income >= Budget           |       |        |      |
| FY FC Cash Flows >=Budget            |       |        |      |
| FY FC DSCR >= Budget                 |       |        |      |
| TOTAL GREEN                          | 14    | 11     | 13   |