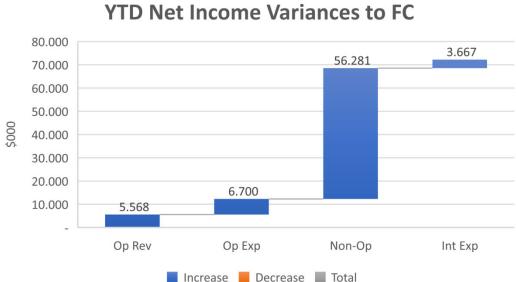

|             |           |  |  |  |
|-------------|-------------|-----------|--|--|--|
| Q1 FC       | Budget      | Bud Var   |  |  |  |
|             |             |           |  |  |  |
| 2,348,377   | 2,019,922   | 328,455   |  |  |  |
| (1,461,583) | (1,632,719) | 171,136   |  |  |  |
| 15,782,983  | 14,844,627  | 938,356   |  |  |  |
| 16,669,778  | 15,231,830  | 1,437,948 |  |  |  |
|             |             |           |  |  |  |
|             |             |           |  |  |  |
| 1,778,377   | 1,446,849   | 331,529   |  |  |  |
| 349,361     | 347,045     | 2,316     |  |  |  |
| 3,878,863   | 2,940,507   | 938,356   |  |  |  |
| 6,006,602   | 4,734,400   | 1,272,202 |  |  |  |

### Suburban Water





### Suburban Water





### Suburban Water



#### Suburban Wastewater





### Suburban Wastewater



#### YTD Cash Flow Variances to FC



#### Suburban Wastewater



# City Division





# City Division





# City Division



# Fund Recap

|                                      | Sub W | Sub WW | City |
|--------------------------------------|-------|--------|------|
| YTD Net income >0                    |       |        |      |
| YTD Net income >= FC                 |       |        |      |
| YTD Cash Flow >0                     |       |        |      |
| YTD Cash Flow >= FC                  |       |        |      |
| YTD DSCR >= FC                       |       |        |      |
| YTD DSCR >= 1.20                     |       |        |      |
| YTD Operating Ratio >= 1.00          |       |        |      |
| YTD Operating Ratio >= Budget Target |