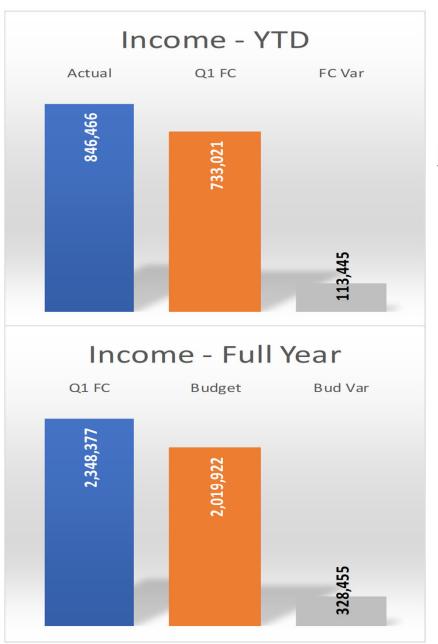

**Suburban Water** 

**Suburban Wastewater** 

**City Division** 

**Total LCA** 

| YEAR TO DATE |             |           |  |  |  |
|--------------|-------------|-----------|--|--|--|
| Actual       | Q1 FC       | FC Var    |  |  |  |
|              |             |           |  |  |  |
| 846,466      | 733,021     | 113,445   |  |  |  |
| (70,006)     | (142,223)   | 72,216    |  |  |  |
| 5,381,836    | 5,370,880   | 10,956    |  |  |  |
| 6,158,296    | 5,961,678   | 196,617   |  |  |  |
|              |             |           |  |  |  |
|              |             |           |  |  |  |
| 129,570      | (651)       | 130,221   |  |  |  |
| (1,414,865)  | (1,462,070) | 47,206    |  |  |  |
| 9,512,845    | 7,439,883   | 2,072,962 |  |  |  |
| 8,227,550    | 5,977,162   | 2,250,388 |  |  |  |

**Suburban Water** 

**Suburban Wastewater** 

**City Division** 

**Total LCA** 

| FULL YEAR   |             |           |  |  |  |
|-------------|-------------|-----------|--|--|--|
| Q1 FC       | Budget      | Bud Var   |  |  |  |
|             |             |           |  |  |  |
| 2,348,377   | 2,019,922   | 328,455   |  |  |  |
| (1,461,583) | (1,632,719) | 171,136   |  |  |  |
| 15,782,983  | 14,844,627  | 938,356   |  |  |  |
| 16,669,778  | 15,231,830  | 1,437,948 |  |  |  |
|             |             |           |  |  |  |
|             |             |           |  |  |  |
| 1,778,377   | 1,446,849   | 331,529   |  |  |  |
| 349,361     | 347,045     | 2,316     |  |  |  |
| 3,878,863   | 2,940,507   | 938,356   |  |  |  |
| 6,006,602   | 4,734,400   | 1,272,202 |  |  |  |