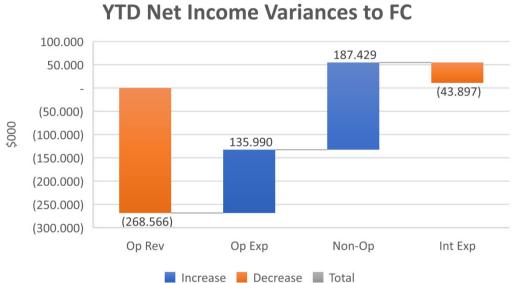

**Suburban Water** 

**Suburban Wastewater** 

**City Division** 

**Total LCA** 

| YEAR TO DATE |             |           |  |  |  |
|--------------|-------------|-----------|--|--|--|
| Actual       | Q1 FC       | FC Var    |  |  |  |
|              |             |           |  |  |  |
| 846,466      | 733,021     | 113,445   |  |  |  |
| (70,006)     | (142,223)   | 72,216    |  |  |  |
| 5,381,836    | 5,370,880   | 10,956    |  |  |  |
| 6,158,296    | 5,961,678   | 196,617   |  |  |  |
|              |             |           |  |  |  |
|              |             |           |  |  |  |
| 129,570      | (651)       | 130,221   |  |  |  |
| (1,414,865)  | (1,462,070) | 47,206    |  |  |  |
| 9,512,845    | 7,439,883   | 2,072,962 |  |  |  |
| 8,227,550    | 5,977,162   | 2,250,388 |  |  |  |