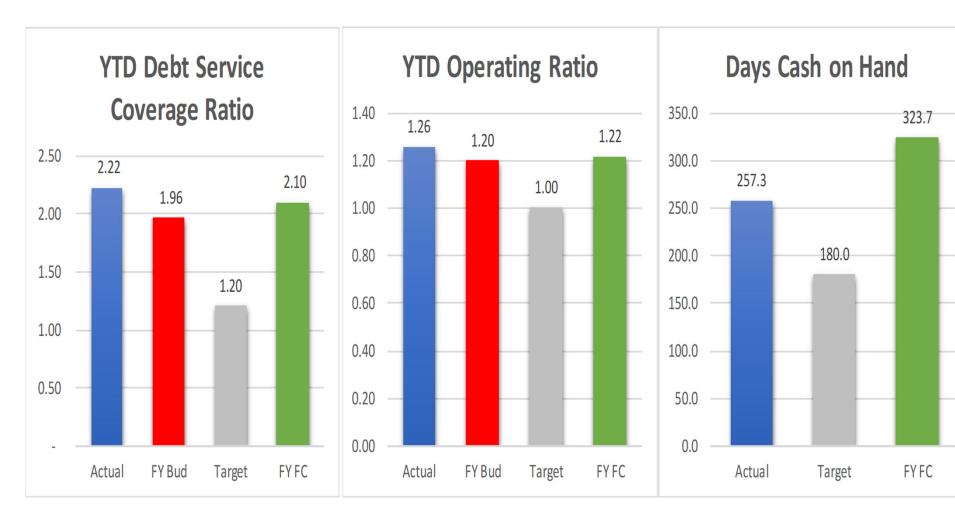

# Fund Recap

|                                      | Sub W | Sub WW | City |
|--------------------------------------|-------|--------|------|
| YTD Net income >0                    |       |        |      |
| YTD Net income >= FC                 |       |        |      |
| YTD Cash Flow >0                     |       |        |      |
| YTD Cash Flow >= FC                  |       |        |      |
| YTD DSCR >= FC                       |       |        |      |
| YTD DSCR >= 1.20                     |       |        |      |
| YTD Operating Ratio >= 1.00          |       |        |      |
| YTD Operating Ratio >= Budget Target |       |        |      |
| YTD Days Cash on Hand >= 180.0       |       |        |      |
| YTD Operating Revenues >= FC         |       |        |      |
| YTD Operating Expenses <= FC         |       |        |      |
| FY FC Net Income >= Budget           |       |        |      |
| FY FC Cash Flows >=Budget            |       |        |      |
| FY FC DSCR >= Budget                 |       |        |      |
| TOTAL GREEN                          | 14    | 11     | 13   |