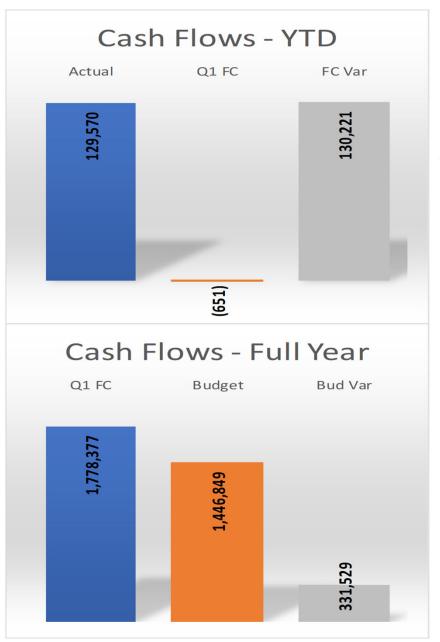

**Suburban Water** 

**Suburban Wastewater** 

**City Division** 

**Total LCA** 

| YEAR TO DATE |             |           |  |  |  |
|--------------|-------------|-----------|--|--|--|
| Actual       | Q1 FC       | FC Var    |  |  |  |
|              |             |           |  |  |  |
| 846,466      | 733,021     | 113,445   |  |  |  |
| (70,006)     | (142,223)   | 72,216    |  |  |  |
| 5,381,836    | 5,370,880   | 10,956    |  |  |  |
| 6,158,296    | 5,961,678   | 196,617   |  |  |  |
|              |             |           |  |  |  |
|              |             |           |  |  |  |
| 129,570      | (651)       | 130,221   |  |  |  |
| (1,414,865)  | (1,462,070) | 47,206    |  |  |  |
| 9,512,845    | 7,439,883   | 2,072,962 |  |  |  |
| 8,227,550    | 5,977,162   | 2,250,388 |  |  |  |

**Suburban Water** 

**Suburban Wastewater** 

**City Division** 

**Total LCA** 

| FULL YEAR   |             |           |  |  |  |
|-------------|-------------|-----------|--|--|--|
| Q1 FC       | Budget      | Bud Var   |  |  |  |
|             |             |           |  |  |  |
| 2,348,377   | 2,019,922   | 328,455   |  |  |  |
| (1,461,583) | (1,632,719) | 171,136   |  |  |  |
| 15,782,983  | 14,844,627  | 938,356   |  |  |  |
| 16,669,778  | 15,231,830  | 1,437,948 |  |  |  |
|             |             |           |  |  |  |
|             |             |           |  |  |  |
| 1,778,377   | 1,446,849   | 331,529   |  |  |  |
| 349,361     | 347,045     | 2,316     |  |  |  |
| 3,878,863   | 2,940,507   | 938,356   |  |  |  |
| 6,006,602   | 4,734,400   | 1,272,202 |  |  |  |