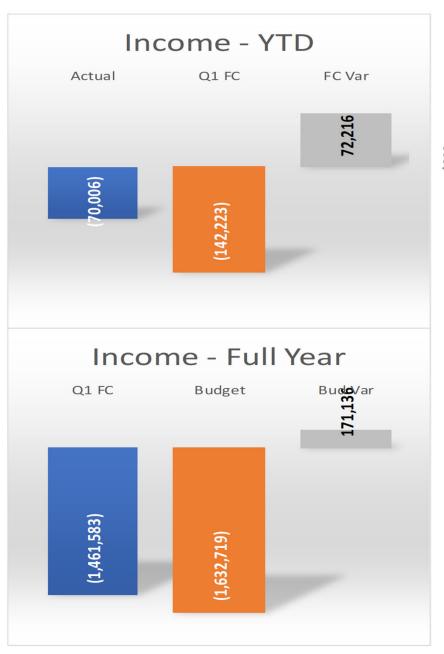

**Suburban Water** 

**Suburban Wastewater** 

**City Division** 

**Total LCA** 

| YEAR TO DATE |             |           |  |  |  |
|--------------|-------------|-----------|--|--|--|
| Actual       | Q1 FC       | FC Var    |  |  |  |
|              |             |           |  |  |  |
| 846,466      | 733,021     | 113,445   |  |  |  |
| (70,006)     | (142,223)   | 72,216    |  |  |  |
| 5,381,836    | 5,370,880   | 10,956    |  |  |  |
| 6,158,296    | 5,961,678   | 196,617   |  |  |  |
|              |             |           |  |  |  |
|              |             |           |  |  |  |
| 129,570      | (651)       | 130,221   |  |  |  |
| (1,414,865)  | (1,462,070) | 47,206    |  |  |  |
| 9,512,845    | 7,439,883   | 2,072,962 |  |  |  |
| 8,227,550    | 5,977,162   | 2,250,388 |  |  |  |

**Suburban Water** 

**Suburban Wastewater** 

**City Division** 

**Total LCA** 

| FULL YEAR   |             |           |  |  |  |
|-------------|-------------|-----------|--|--|--|
| Q1 FC       | Budget      | Bud Var   |  |  |  |
|             |             |           |  |  |  |
| 2,348,377   | 2,019,922   | 328,455   |  |  |  |
| (1,461,583) | (1,632,719) | 171,136   |  |  |  |
| 15,782,983  | 14,844,627  | 938,356   |  |  |  |
| 16,669,778  | 15,231,830  | 1,437,948 |  |  |  |
|             |             |           |  |  |  |
|             |             |           |  |  |  |
| 1,778,377   | 1,446,849   | 331,529   |  |  |  |
| 349,361     | 347,045     | 2,316     |  |  |  |
| 3,878,863   | 2,940,507   | 938,356   |  |  |  |
| 6,006,602   | 4,734,400   | 1,272,202 |  |  |  |