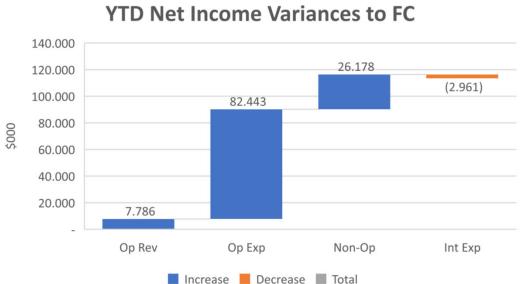

**Suburban Water** 

**Suburban Wastewater** 

**City Division** 

**Total LCA** 

| YEAR TO DATE |             |           |  |  |  |
|--------------|-------------|-----------|--|--|--|
| Actual       | Q1 FC       | FC Var    |  |  |  |
|              |             |           |  |  |  |
| 846,466      | 733,021     | 113,445   |  |  |  |
| (70,006)     | (142,223)   | 72,216    |  |  |  |
| 5,381,836    | 5,370,880   | 10,956    |  |  |  |
| 6,158,296    | 5,961,678   | 196,617   |  |  |  |
|              |             |           |  |  |  |
|              |             |           |  |  |  |
| 129,570      | (651)       | 130,221   |  |  |  |
| (1,414,865)  | (1,462,070) | 47,206    |  |  |  |
| 9,512,845    | 7,439,883   | 2,072,962 |  |  |  |
| 8,227,550    | 5,977,162   | 2,250,388 |  |  |  |