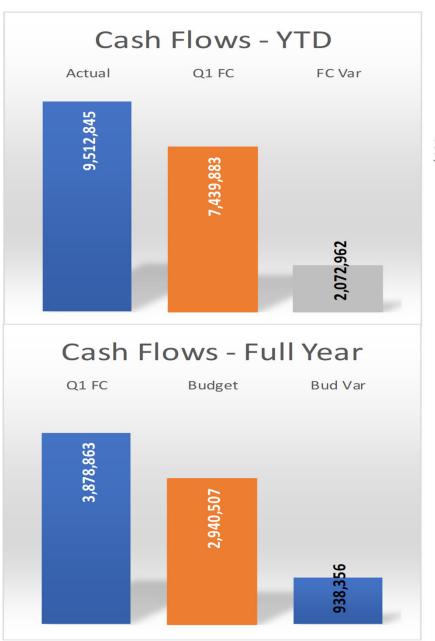

**Suburban Water** 

**Suburban Wastewater** 

**City Division** 

**Total LCA** 

| YEAR TO DATE |             |           |  |  |  |
|--------------|-------------|-----------|--|--|--|
| Actual       | Q1 FC       | FC Var    |  |  |  |
|              |             |           |  |  |  |
| 846,466      | 733,021     | 113,445   |  |  |  |
| (70,006)     | (142,223)   | 72,216    |  |  |  |
| 5,381,836    | 5,370,880   | 10,956    |  |  |  |
| 6,158,296    | 5,961,678   | 196,617   |  |  |  |
|              |             |           |  |  |  |
|              |             |           |  |  |  |
| 129,570      | (651)       | 130,221   |  |  |  |
| (1,414,865)  | (1,462,070) | 47,206    |  |  |  |
| 9,512,845    | 7,439,883   | 2,072,962 |  |  |  |
| 8,227,550    | 5,977,162   | 2,250,388 |  |  |  |

**Suburban Water** 

**Suburban Wastewater** 

**City Division** 

**Total LCA** 

| FULL YEAR   |             |           |  |  |  |
|-------------|-------------|-----------|--|--|--|
| Q1 FC       | Budget      | Bud Var   |  |  |  |
|             |             |           |  |  |  |
| 2,348,377   | 2,019,922   | 328,455   |  |  |  |
| (1,461,583) | (1,632,719) | 171,136   |  |  |  |
| 15,782,983  | 14,844,627  | 938,356   |  |  |  |
| 16,669,778  | 15,231,830  | 1,437,948 |  |  |  |
|             |             |           |  |  |  |
|             |             |           |  |  |  |
| 1,778,377   | 1,446,849   | 331,529   |  |  |  |
| 349,361     | 347,045     | 2,316     |  |  |  |
| 3,878,863   | 2,940,507   | 938,356   |  |  |  |
| 6,006,602   | 4,734,400   | 1,272,202 |  |  |  |