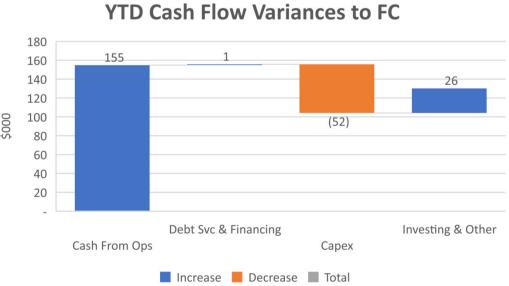

**City Division** 

**Total LCA** 

| FULL YEAR   |             |           |  |  |  |
|-------------|-------------|-----------|--|--|--|
| Q1 FC       | Budget      | Bud Var   |  |  |  |
|             |             |           |  |  |  |
| 2,348,377   | 2,019,922   | 328,455   |  |  |  |
| (1,461,583) | (1,632,719) | 171,136   |  |  |  |
| 15,782,983  | 14,844,627  | 938,356   |  |  |  |
| 16,669,778  | 15,231,830  | 1,437,948 |  |  |  |
|             |             |           |  |  |  |
|             |             |           |  |  |  |
| 1,778,377   | 1,446,849   | 331,529   |  |  |  |
| 349,361     | 347,045     | 2,316     |  |  |  |
| 3,878,863   | 2,940,507   | 938,356   |  |  |  |
| 6,006,602   | 4,734,400   | 1,272,202 |  |  |  |

### Suburban Water





### Suburban Water





### Suburban Water



#### Suburban Wastewater





### Suburban Wastewater



#### YTD Cash Flow Variances to FC



#### Suburban Wastewater



# City Division





# City Division





# City Division



# Fund Recap

|                                      | Sub W | Sub WW | City |
|--------------------------------------|-------|--------|------|
| YTD Net income >0                    |       |        |      |
| YTD Net income >= FC                 |       |        |      |
| YTD Cash Flow >0                     |       |        |      |
| YTD Cash Flow >= FC                  |       |        |      |
| YTD DSCR >= FC                       |       |        |      |
| YTD DSCR >= 1.20                     |       |        |      |
| YTD Operating Ratio >= 1.00          |       |        |