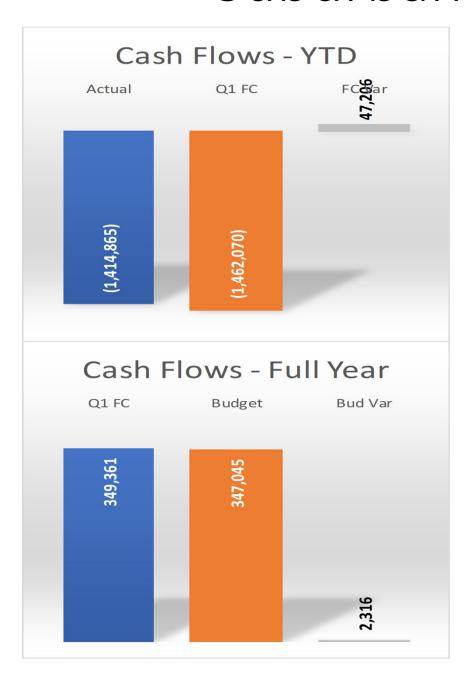

**Suburban Water** 

**Suburban Wastewater** 

**City Division** 

**Total LCA** 

| YEAR TO DATE |             |           |  |  |  |
|--------------|-------------|-----------|--|--|--|
| Actual       | Q1 FC       | FC Var    |  |  |  |
|              |             |           |  |  |  |
| 846,466      | 733,021     | 113,445   |  |  |  |
| (70,006)     | (142,223)   | 72,216    |  |  |  |
| 5,381,836    | 5,370,880   | 10,956    |  |  |  |
| 6,158,296    | 5,961,678   | 196,617   |  |  |  |
|              |             |           |  |  |  |
|              |             |           |  |  |  |
| 129,570      | (651)       | 130,221   |  |  |  |
| (1,414,865)  | (1,462,070) | 47,206    |  |  |  |
| 9,512,845    | 7,439,883   | 2,072,962 |  |  |  |
| 8,227,550    | 5,977,162   | 2,250,388 |  |  |  |

**Suburban Water** 

**Suburban Wastewater** 

**City Division** 

**Total LCA** 

| FULL YEAR   |             |           |  |  |  |
|-------------|-------------|-----------|--|--|--|
| Q1 FC       | Budget      | Bud Var   |  |  |  |
|             |             |           |  |  |  |
| 2,348,377   | 2,019,922   | 328,455   |  |  |  |
| (1,461,583) | (1,632,719) | 171,136   |  |  |  |
| 15,782,983  | 14,844,627  | 938,356   |  |  |  |
| 16,669,778  | 15,231,830  | 1,437,948 |  |  |  |
|             |             |           |  |  |  |
|             |             |           |  |  |  |
| 1,778,377   | 1,446,849   | 331,529   |  |  |  |
| 349,361     | 347,045     | 2,316     |  |  |  |
| 3,878,863   | 2,940,507   | 938,356   |  |  |  |
| 6,006,602   | 4,734,400   | 1,272,202 |  |  |  |