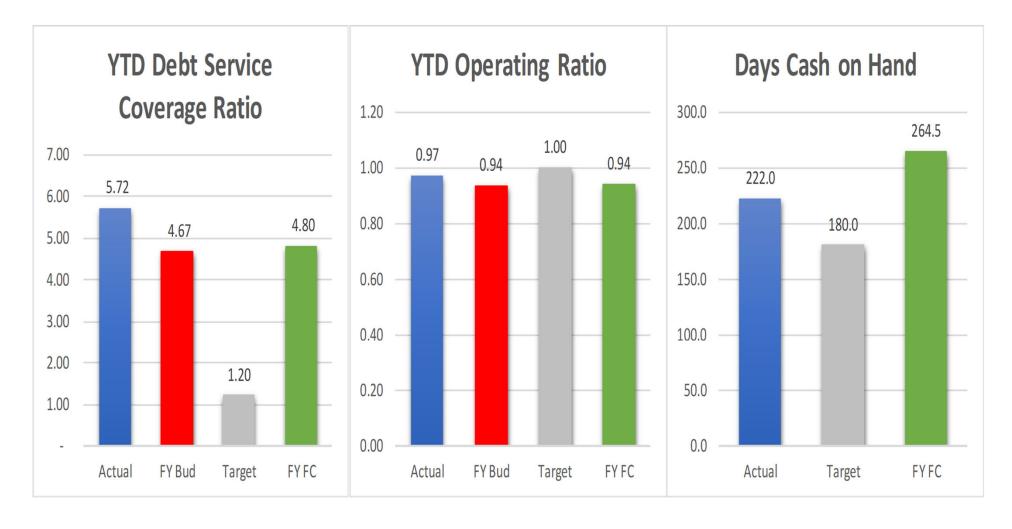

# Fund Recap

|                                      | Sub W | Sub WW | City |
|--------------------------------------|-------|--------|------|
| YTD Net income >0                    |       |        |      |
| YTD Net income >= FC                 |       |        |      |
| YTD Cash Flow >0                     |       |        |      |
| YTD Cash Flow >= FC                  |       |        |      |
| YTD DSCR >= FC                       |       |        |      |
| YTD DSCR >= 1.20                     |       |        |      |
| YTD Operating Ratio >= 1.00          |       |        |      |
| YTD Operating Ratio >= Budget Target |       |        |      |
| YTD Days Cash on Hand >= 180.0       |       |        |      |
| YTD Operating Revenues >= FC         |       |        |      |
| YTD Operating Expenses <= FC         |       |        |      |
| FY FC Net Income >= Budget           |       |        |      |
| FY FC Cash Flows >=Budget            |       |        |      |
| FY FC DSCR >= Budget                 |       |        |      |
| TOTAL GREEN                          | 14    | 11     | 13   |