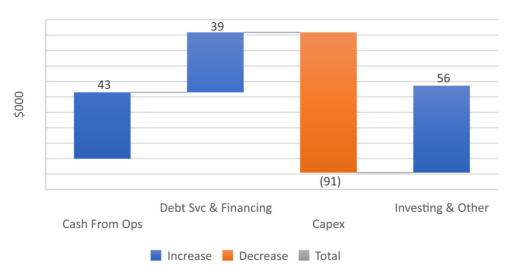

-|-----------|--|--|--|
| Q1 FC       | Budget      | Bud Var   |  |  |  |
|             |             |           |  |  |  |
| 2,348,377   | 2,019,922   | 328,455   |  |  |  |
| (1,461,583) | (1,632,719) | 171,136   |  |  |  |
| 15,782,983  | 14,844,627  | 938,356   |  |  |  |
| 16,669,778  | 15,231,830  | 1,437,948 |  |  |  |
|             |             |           |  |  |  |
|             |             |           |  |  |  |
| 1,778,377   | 1,446,849   | 331,529   |  |  |  |
| 349,361     | 347,045     | 2,316     |  |  |  |
| 3,878,863   | 2,940,507   | 938,356   |  |  |  |
| 6,006,602   | 4,734,400   | 1,272,202 |  |  |  |

### Suburban Water





### Suburban Water





### Suburban Water



#### Suburban Wastewater





### Suburban Wastewater



#### YTD Cash Flow Variances to FC



#### Suburban Wastewater



# City Division





# City Division





# City Division



# Fund Recap

|                                      | Sub W | Sub WW | City |
|--------------------------------------|-------|--------|------|
| YTD Net income >0                    |       |        |      |
| YTD Net income >= FC                 |       |        |      |
| YTD Cash Flow >0                     |       |        |      |
| YTD Cash Flow >= FC                  |       |        |      |
| YTD DSCR >= FC                       |       |        |      |
| YTD DSCR >= 1.20                     |       |        |      |
| YTD Operating Ratio >= 1.00          |       |        |      |
| YTD Operating Ratio >= Budget Target |       |        |      |
| YTD Days Cash on Hand >= 180.0       |