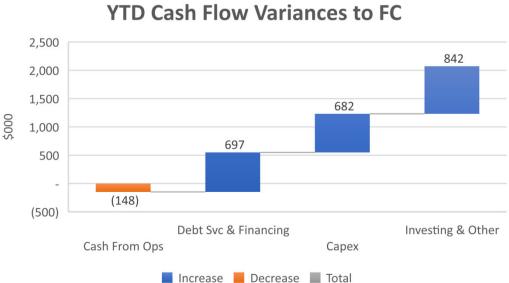

|  |
|             |             |           |  |  |  |
| 2,348,377   | 2,019,922   | 328,455   |  |  |  |
| (1,461,583) | (1,632,719) | 171,136   |  |  |  |
| 15,782,983  | 14,844,627  | 938,356   |  |  |  |
| 16,669,778  | 15,231,830  | 1,437,948 |  |  |  |
|             |             |           |  |  |  |
|             |             |           |  |  |  |
| 1,778,377   | 1,446,849   | 331,529   |  |  |  |
| 349,361     | 347,045     | 2,316     |  |  |  |
| 3,878,863   | 2,940,507   | 938,356   |  |  |  |
| 6,006,602   | 4,734,400   | 1,272,202 |  |  |  |

### Suburban Water





### Suburban Water





### Suburban Water



#### Suburban Wastewater





### Suburban Wastewater



#### YTD Cash Flow Variances to FC



#### Suburban Wastewater



# City Division





# City Division





# City Division



# Fund Recap

|                                      | Sub W | Sub WW | City |
|--------------------------------------|-------|--------|------|
| YTD Net income >0                    |       |        |      |
| YTD Net income >= FC                 |       |        |      |
| YTD Cash Flow >0                     |       |        |      |
| YTD Cash Flow >= FC                  |       |        |      |
| YTD DSCR >= FC                       |       |        |      |
| YTD DSCR >= 1.20                     |       |        |      |
| YTD Operating Ratio >= 1.00          |       |        |      |
| YTD Operating Ratio >= Budget Target |       |        |      |
| YTD Days Cash on Hand >= 180.0       |       |        |      |
| YTD Operating Revenues >= FC         |       |