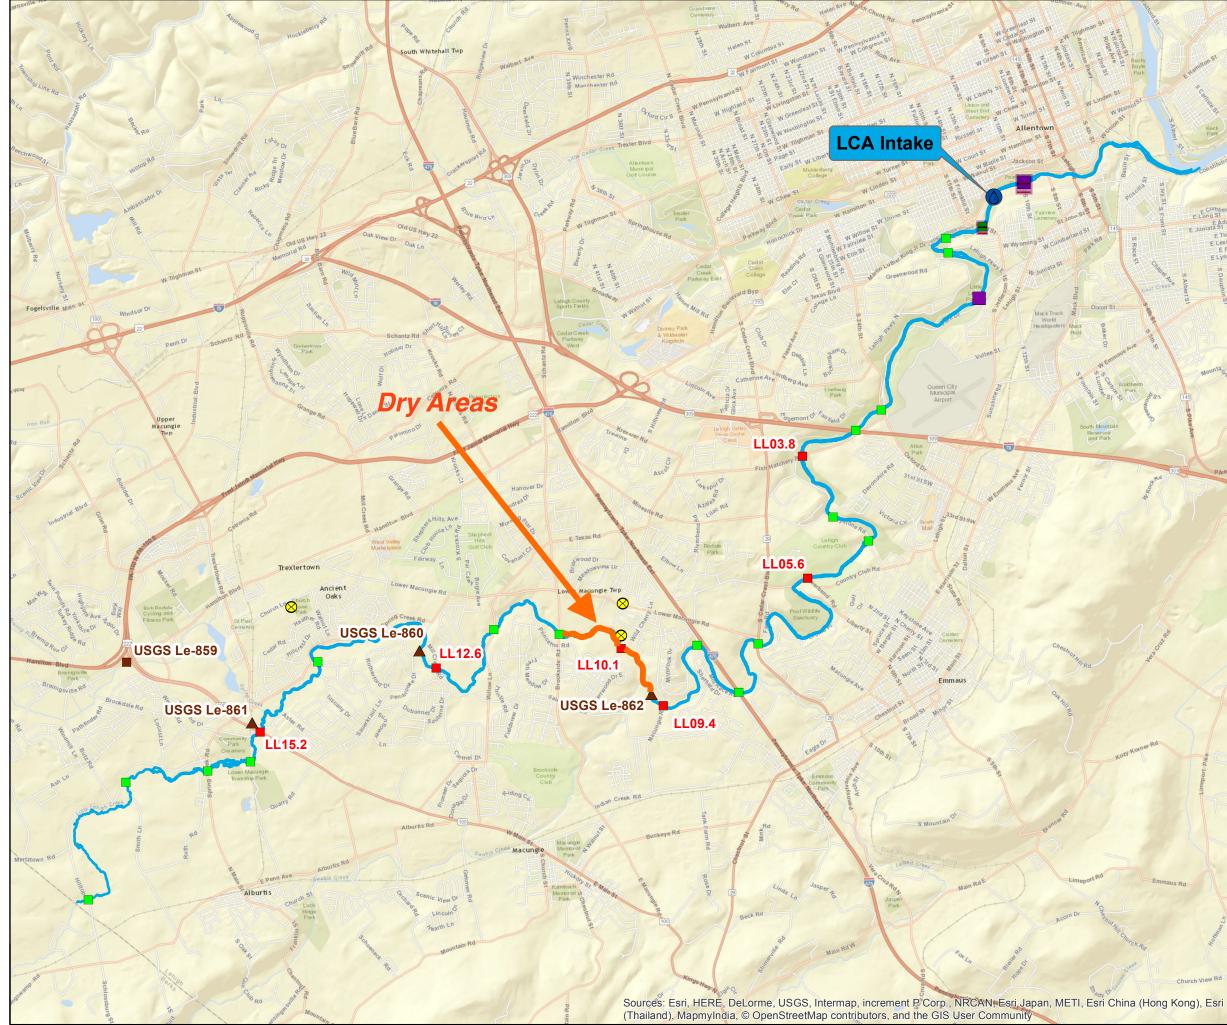

## **Drought Monitoring Stations**

- Little Lehigh Creek intake pass-by flow
- Upper Macungie Park Quarry
- Lower Macungie Road Monitoring Well
- Schantz Spring (future)

## **Additional Continuous Monitoring**

- Establish 6 additional stream gaging stations on the main stem of the Little Lehigh Creek
- Monitor 3 additional groundwater wells

| Label  | Bridge           | Stream Mile<br>(upstream from<br>LCA intake) | Drainage<br>Area<br>(sq mi) | Historic Site                           |
|--------|------------------|----------------------------------------------|-----------------------------|-----------------------------------------|
| LL03.8 | Fish Hatchery Rd | 3.8                                          | 80.3                        |                                         |
| LL05.6 | Riverbend Rd     | 5.6                                          | 75.8                        |                                         |
| LL09.4 | Macungie Rd      | 9.4                                          | 65.9                        | Station #4514.6 (USGS, 1972)            |
| LL10.1 | Wild Cherry Ln   | 10.1                                         | 53.3                        |                                         |
| LL12.6 | Mill Creek Rd    | 12.6                                         | 48.9                        | Station #01451420 (former USGS station) |
| LL15.2 | Route 100        | 15.2                                         | 21.3                        | Station #4513.8 (USGS, 1972)            |

| Label  | Well Address         |
|--------|----------------------|
| Le-860 | 1905 Pembrooke Drive |
| Le-861 | 1965 Route 100       |
| Le-862 | 4958 Macungie Road   |