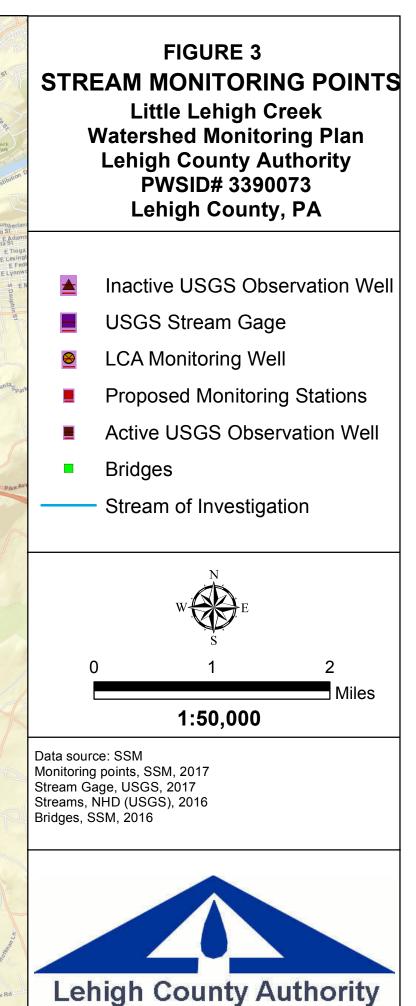

## **Additional Continuous Monitoring**

- Establish 6 additional stream gaging stations on the main stem of the Little Lehigh Creek
- Monitor 3 additional groundwater wells

| Label  | Bridge           | Stream Mile<br>(upstream from<br>LCA intake) | Drainage<br>Area<br>(sq mi) | Historic Site                           |
|--------|------------------|----------------------------------------------|-----------------------------|-----------------------------------------|
| LL03.8 | Fish Hatchery Rd | 3.8                                          | 80.3                        |                                         |
| LL05.6 | Riverbend Rd     | 5.6                                          | 75.8                        |                                         |
| LL09.4 | Macungie Rd      | 9.4                                          | 65.9                        | Station #4514.6 (USGS, 1972)            |
| LL10.1 | Wild Cherry Ln   | 10.1                                         | 53.3                        |                                         |
| LL12.6 | Mill Creek Rd    | 12.6                                         | 48.9                        | Station #01451420 (former USGS station) |
| LL15.2 | Route 100        | 15.2                                         | 21.3                        | Station #4513.8 (USGS, 1972)            |

| Label  | Well Address         |
|--------|----------------------|
| Le-860 | 1905 Pembrooke Drive |
| Le-861 | 1965 Route 100       |
| Le-862 | 4958 Macungie Road   |