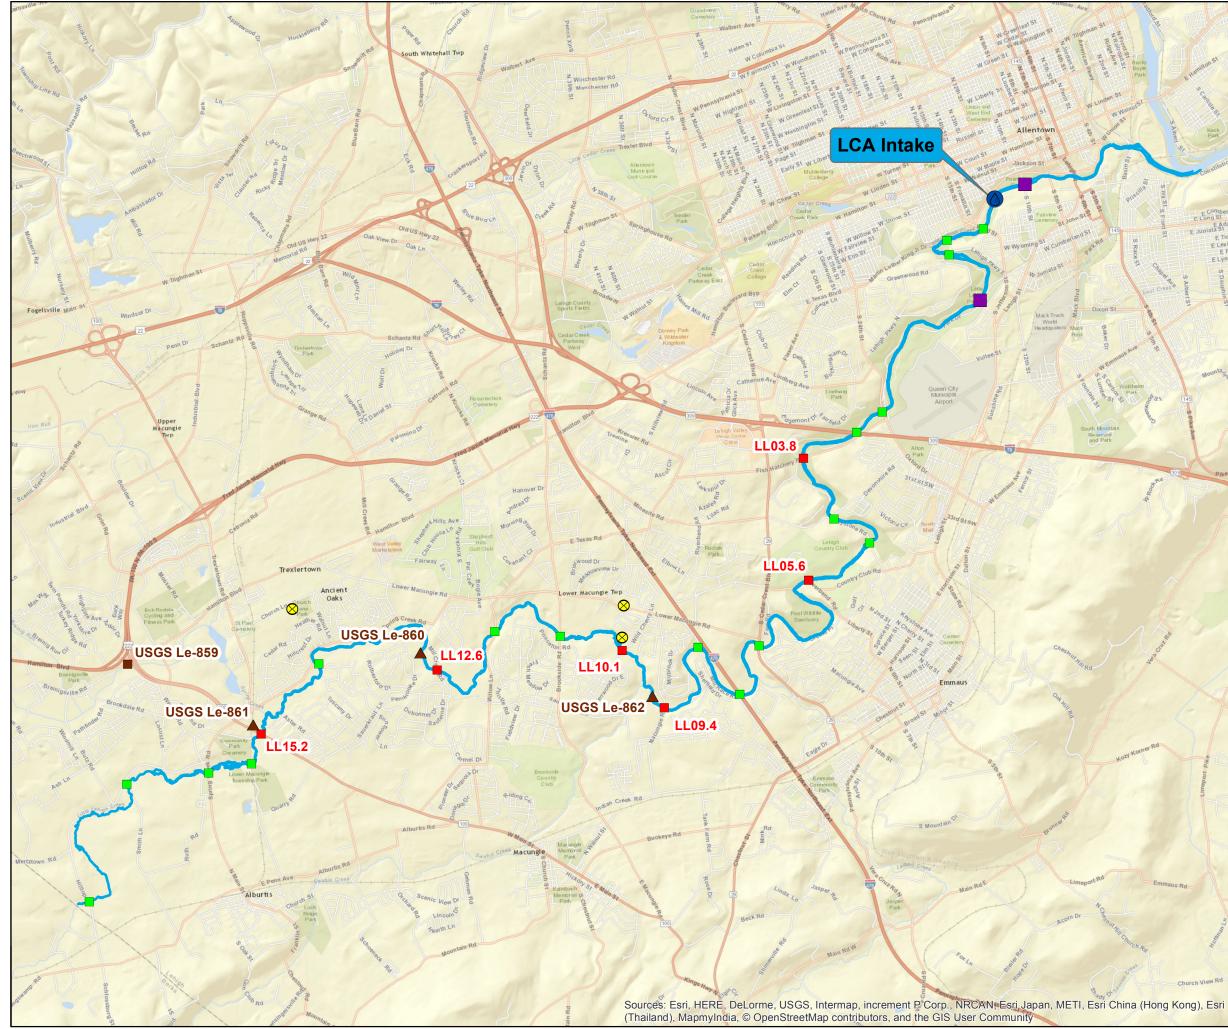

## **Additional Continuous Monitoring**

- Establish 6 additional stream gaging stations on the main stem of the Little Lehigh Creek
- Monitor 3 additional groundwater wells

| Label  | Bridge           | Stream Mile<br>(upstream from<br>LCA intake) | Drainage<br>Area<br>(sq mi) | Historic Site                           |
|--------|------------------|----------------------------------------------|-----------------------------|-----------------------------------------|
| LL03.8 | Fish Hatchery Rd | 3.8                                          | 80.3                        |                                         |
| LL05.6 | Riverbend Rd     | 5.6                                          | 75.8                        |                                         |
| LL09.4 | Macungie Rd      | 9.4                                          | 65.9                        | Station #4514.6 (USGS, 1972)            |
| LL10.1 | Wild Cherry Ln   | 10.1                                         | 53.3                        |                                         |
| LL12.6 | Mill Creek Rd    | 12.6                                         | 48.9                        | Station #01451420 (former USGS station) |
| LL15.2 | Route 100        | 15.2                                         | 21.3                        | Station #4513.8 (USGS, 1972)            |